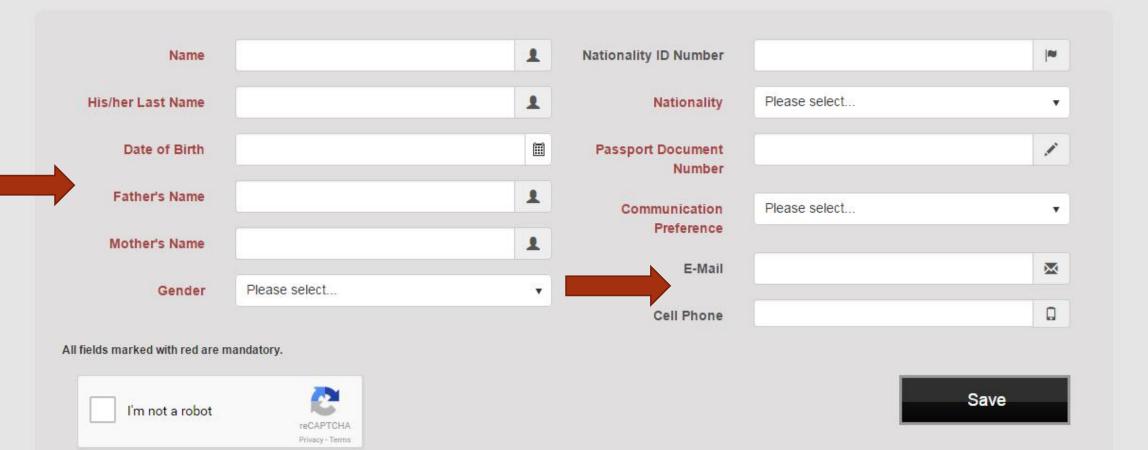

### Information

- Preregistration form must be filled in for the application.
- You must fill in the fields with asteriks. You cannot complete your application unless you fill in these fields.
- You must fill in all necessary fields carefully, completely, accurately, properly according to the