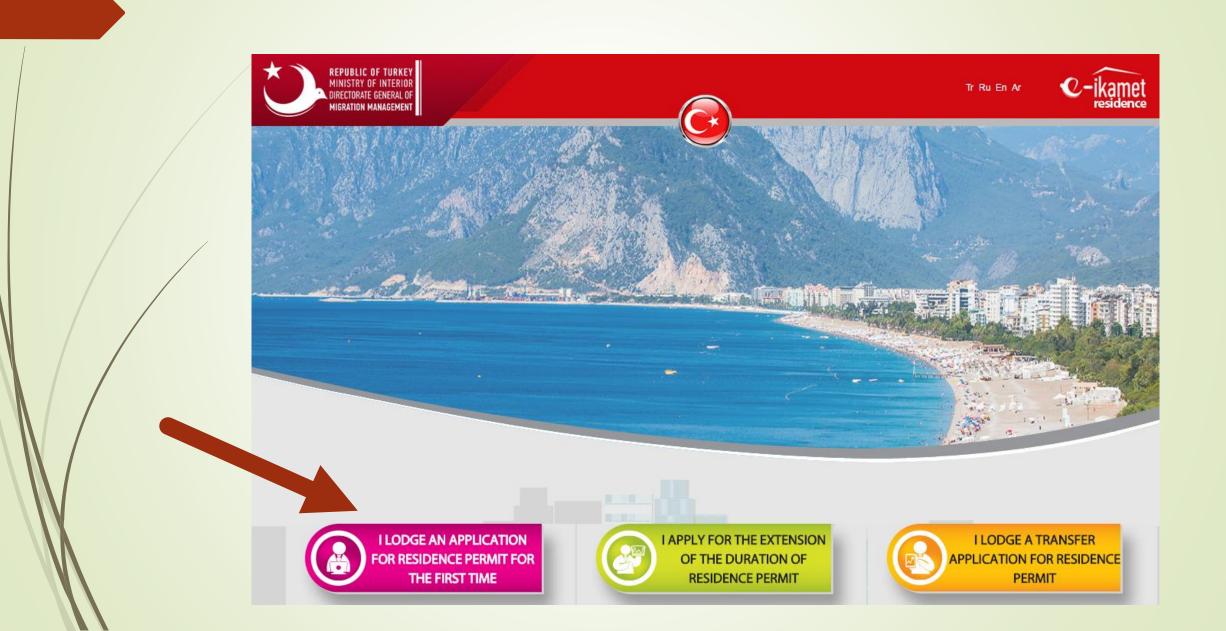

#### **First Application Processes**

Please Select the Type of the Application.

#### **IMPORTANT**

(!) Regarding actions and procedures on foreigners, Directorate General of Migration Management does not work with third natural persons and/or legal persons. However, recently, the number of false documents in residence permit applications submitted to Provincial Directorate of Migration Management has increased and it has been determined that those applications are mostly made by persons or companies working for a certain fee. Please, make your residence permit applications in person and do not rely on third natural persons or legal persons. (!) In addition, legal action will be taken in accordance with Article 206 of Turkish Penal Code No. 5237 on foreigners who have made a false statement while applying for residence permit. In addition to this, their residence permit applications will be refused, their residence permit will be cancelled if it has been issued and removal procedures will be initiated for them. It is highly announced to those concerned.